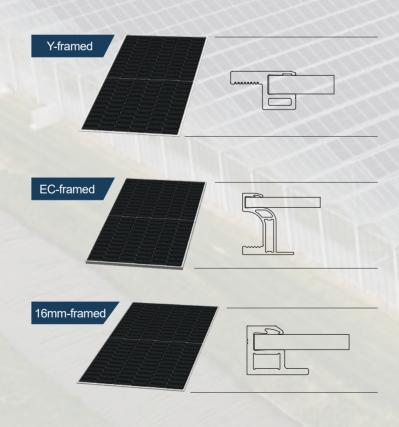

# CUSTOMIZED SERIES MODULE

- Base on the development of rooftop construction and Agri-PV, we offer the innovative products that integrates the new Y-framed, EC-framed and Transparent modules.
- These innovative products can be perfectly integrated with existing systems to reduce construction difficulties and improve customer investment income.

Transparent modules