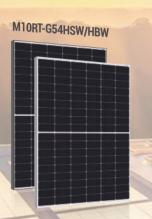

LLIGENT MANUFACTURING** 



**5G EDGE COMPUTING** 



**5G AGV** 



Bifacial



# **LEADING QUALITY**

# We offer a power warranty of up to 30 years.

Based on cutting-edge technologies and manufacturing processes, our modules offered a power warranty of 99% for the first year.

\* Double glass provides a up to 25-year product warranty and a 30-year power warranty.

**1%** First-year Degradation

**0.4%** Annual Degradation Over 30 Years

30 YEAR Linear Power Warranty



# FULL SCENARIO SOLUTIONS

As a Tier 1 solar manufacturer, our full range of services for residential, commercial & industrial (C&I), and utility solutions offer unparalleled value, reliability, and comprehensive support to our project partners









# INFINITY RT **SERIES**

#### N-type Rectangle Double Glass Module



445-465wp

White/Black Frame

1762x1134mm

High reliability design 2.0mm+2:0mm glasses 24.5KG Low weight design 1.6mm+1.6mm glasses 20.4KG

M10RT-B54HBT

440-460<sub>wp</sub>

Black Frame (transparent glass)

1762x1134mm

- High reliability design 2.0mm+2:0mm glasses 24.5KG
- Low weight design 1.6mm+1.6mm glasses 20.4KG

M10RT-B54HBB

440-460<sub>wp</sub>

Full Black

1762x1134mm

- High reliability design 2.0mm+2:0mm glasses 24.5KG
- Low weight design 1.6mm+1.6mm glasses 20.4KG

M10RT-B54HSW/HBW



445-465wp

White/Black Frame

1762x1134mm

#### N-type Rectangle MONO-FACIAL Module



445-465wp

White/Black Frame

1762x1134mm 20.6kg



440-460<sub>Wp</sub>

Full Black 1762x1134mm

20.6kg

# INFINITY **SERIES**

N-type Bifacial Double Glass Module



490-510<sub>wp</sub>

Black Frame (tra