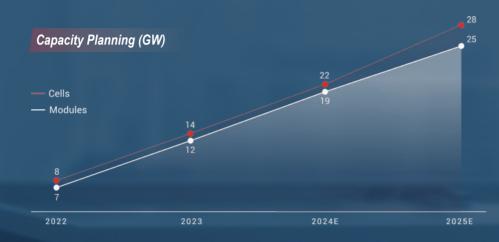

### **OVERVIEW OF DMEGC SOLAR**

Founded in 1980, DMEGC Solar is committed to be the world's leading renewable energy company, possessing six manufacturing bases (Hengdian, Sihong, Qixian, Yibin, Lianyungang, Southeast Asia), with an annual capacity of 16GW cells and 12GW modules, and cumulative shipments are over 35GW+.

GW+ 6GW (under construction) Cells Capacity

GW+ 7GW (under construction) **Modules Capacity** 

**Cumulative Shipments** 

- Top 10 PV Module suppliers (PVTECH, Infolink)
- Bloomberg "Tier 1 Solar Panels Manufacturers"
- EUPD Research "Top Brand PV Modules" since 2018
- Top Performer in PVEL PV Module Reliability Scorecard
- Leading Altman-Z score ranking in Global Solar Industry

# SOLID GROWTH

Based on excellent product performance and reliability, our products are favored by global customers, and our shipment has maintained a rapid growth. At the same time, we have steadily enhanced our industrial layout and production capacity.