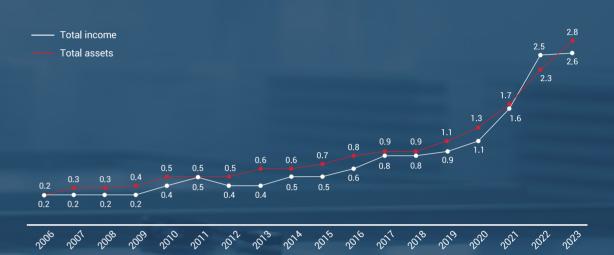

We have maintained industry-leading growth in financial performance and have established long-term relationships with customers and partners. Our financial health has consistently remained in an industryleading position, and our debt-to-asset ratio has been consistently low throughout the years.

#### **Key Financial Figures of DMEGC**

| Unit: EUR                    | 2023    | 2022    | 2021   | 2020   |
|------------------------------|---------|---------|--------|--------|
| Total Assets (Billion)       | 2.75    | 2.29    | 1.67   | 1.33   |
| Total Income (Billion)       | 2.56    | 2.53    | 1.64   | 1. 05  |
| Net Profit (Million)         | 237.14  | 216.62  | 145.45 | 131.82 |
| Shareholder Equity (Million) | 1193.25 | 1009.22 | 879.09 | 784.42 |
| Capital (Million)            | 1192.86 | 734.42  | 447.40 | 489.35 |
| Current Ratio                | 1.27    | 1.23    | 1.4    | 1.77   |
| Acid-test Ratio              | 1.10    | 1.02    | 1.11   | 1.54   |
| Debt-Asset Ratio             | 56.65%  | 55.87%  | 48.64% | 41.01% |