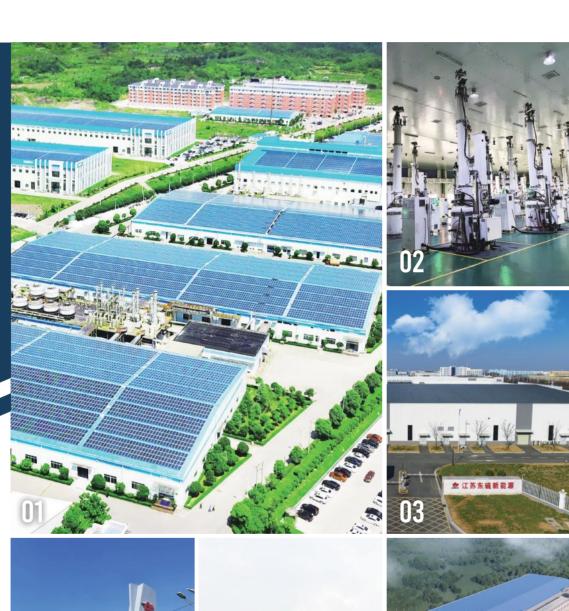

### **OVERVIEW OF DMEGC SOLAR**

Founded in 1980, DMEGC Solar is committed to be the world's leading renewable energy company, possessing six manufacturing bases (Hengdian, Sihong, Qixian, Yibin, Lianyungang, Southeast Asia), with an annual capacity of 16GW cells and 12GW modules, and cumulative shipments are over 35GW+.

## MANUFACTURING LAYOUT

We have built an integrated photovoltaic industrial chain of wafer, cell and module, and steadily increased the production capacity.

At present, we have six major manufacturing bases, and more than 20 specialized factories.

**Qixian**, Henan

Modules
Sihong, Jiangsu

**04** Modules Lianyungang, Jiangsu

05 Cells Yibin, Sichuan

06 Cells Southeast Asia