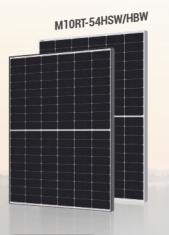

#### N-type Rectangle Double Glass Module

445-465wp

White/Black Frame

1762x1134mm

High reliability design 2.0mm+2:0mm glasses 24.5KG Low weight design 1.6mm+1.6mm glasses 20.4KG

M10RT-B54HBT

440-460<sub>wp</sub>

M10RT-B54HSW/HBW

445-465wp

White/Black Frame

1762x1134mm