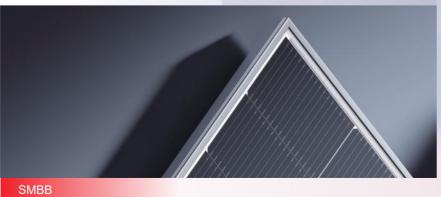

#### N-type Rectangle Double Glass Module

445-465wp

White/Black Frame

1762x1134mm

High reliability design 2.0mm+2:0mm glasses 24.5KG Low weight design 1.6mm+1.6mm glasses 20.4KG

M10RT-B54HBT

440-460<sub>wp</sub>

Black Frame (transparent glass)

1762x1134mm

- High reliability design 2.0mm+2:0mm glasses 24.5KG
- Low weight design 1.6mm+1.6mm glasses 20.4KG

M10RT-B54HBB

440-460<sub>wp</sub>

Full Black

1762x1134mm

- High reliability design 2.0mm+2:0mm glasses 24.5KG
- Low weight design 1.6mm+1.6mm glasses 20.4KG

M10RT-B54HSW/HBW

445-465wp

White/Black Frame

1762x1134mm