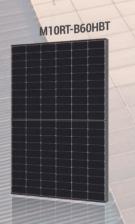

# INFINITY **SERIES**

N-type Bifacial Double Glass Module

490-510<sub>wp</sub>

Black Frame (transparent glass) 1950x1134mm

M10RT-B60HBB

490-510wp

Full Black

1950x1134mm