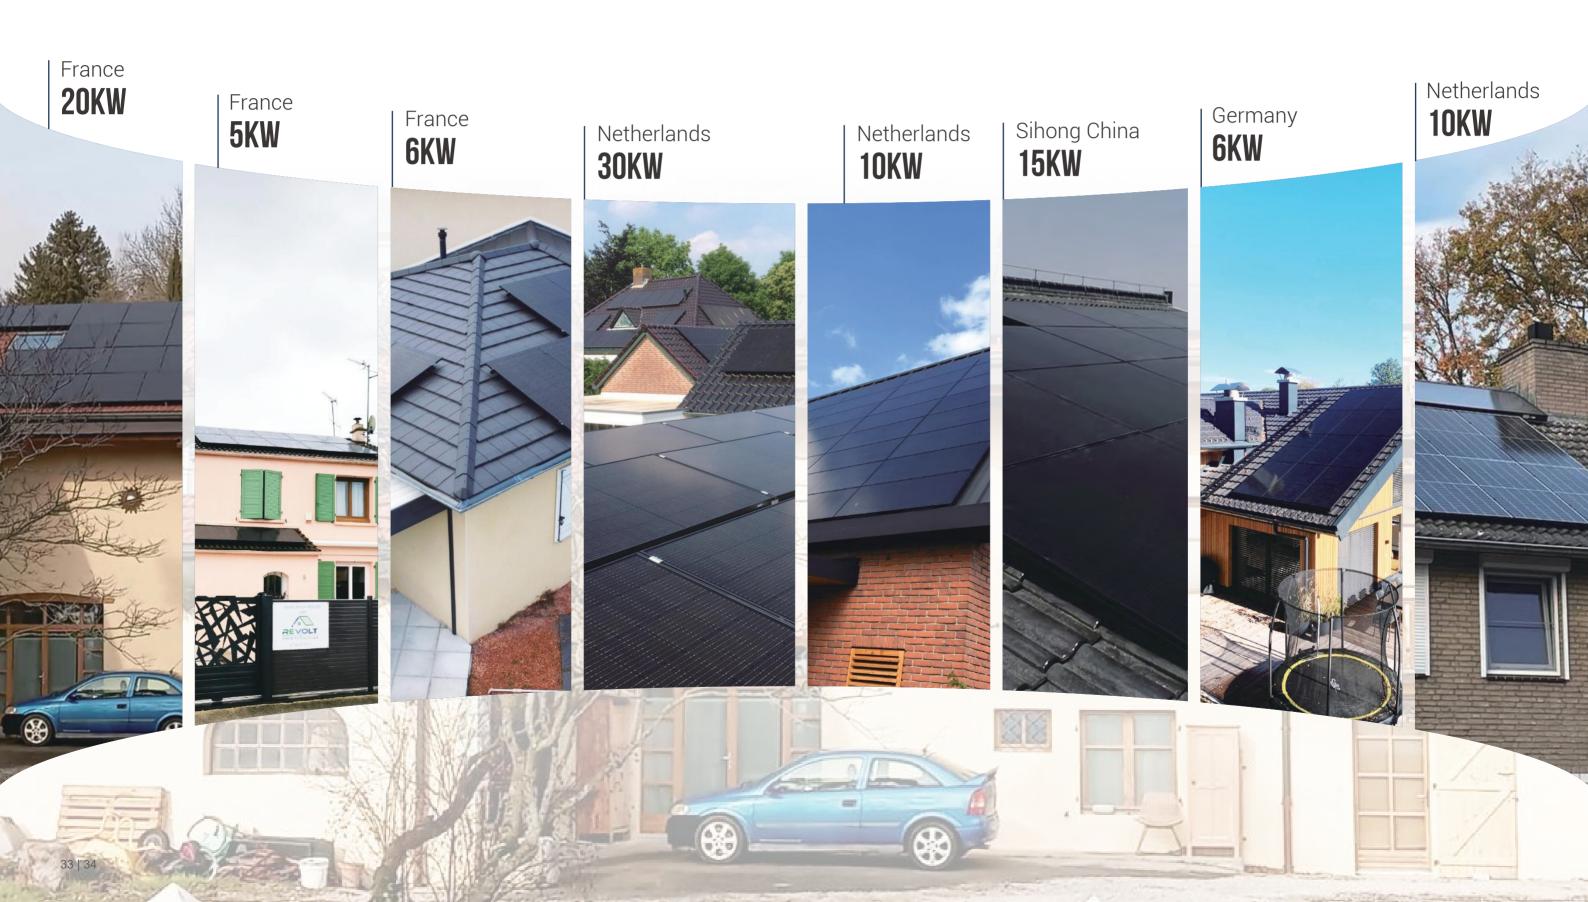

x1134mm

G12RT-B66HSW



610-635wp

White Frame 2382x1134mm

32.3kg

580-600<sub>Wp</sub> White Frame

2278mmx1134mm

31.8kg

M10T-B72HSW

M10T-B78HSW

630-650<sub>Wp</sub>

White Frame 2465mmx1134mm 33.5kg

M10T-B54HBT

425-445wp

Black Frame (transparent glass)

1722mmx1134mm

G12T-B66HSW

695-720<sub>wp</sub>

White Frame

2384x1303mm 37.7kg

26.8kg

# **PRODUCTS & SOLUTIONS**

# CUSTOMIZED SERIES MODULE

- Base on the development of rooftop construction and Agri-PV, we offer the innovative products that integrates the new Y-framed, EC-framed and Transparent modules.
- These innovative products can be perfectly integrated with existing systems to reduce construction difficulties and improve customer investment income.



Transparent modules

















# GLOBAL REFERENCES





















Netherlands **13MW** 



Netherlands 1MW



Netherlands **132KW** 

Spain

8KW





France **2.87MW** 



France **9MW** 



Netherlands **27KW**