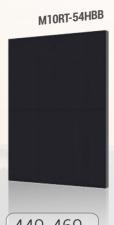

Black Frame (transparent glass)

1762x1134mm

- High reliability design 2.0mm+2:0mm glasses 24.5KG
- Low weight design 1.6mm+1.6mm glasses 20.4KG

M10RT-B54HBB

440-460<sub>wp</sub>

Full Black

1762x1134mm

- High reliability design 2.0mm+2:0mm glasses 24.5KG
- Low weight design 1.6mm+1.6mm glasses 20.4KG