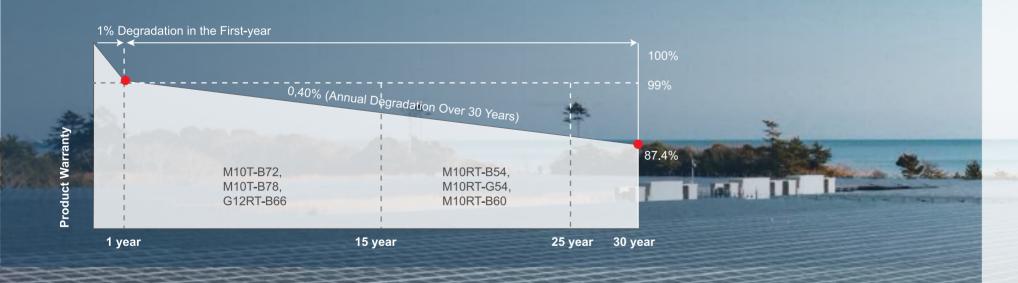

# We offer a power warranty of up to 30 years.

Based on cutting-edge technologies and manufacturing processes, our modules offered a power warranty of 99% for the first year.

\* Double glass provides a up to 25-year product warranty and a 30-year power warranty.

**1%** First-year Degradation

**0.4%** Annual Degradation Over 30 Years

30 YEAR Linear Power Warranty